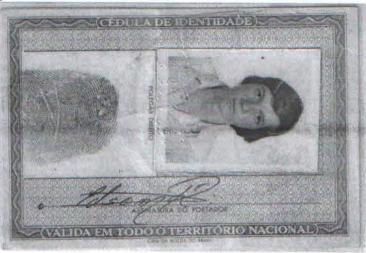

COMPROVANTE DE INSCRIÇÃO

Número 549.168.281-00

Nome **LUIZA APARECIDA DANTAS BARBOSA** 

> PESCONI Nascimento 20/10/1969

VÁLIDO SOMENTE COM COMPROVANTE DE IDENTIFICAÇÃO