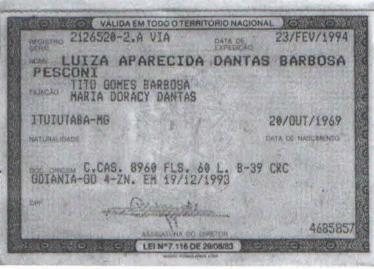

COMPROVANTE DE INSCRIÇÃO

Número 549.168.281-00

Nome **LUIZA APARECIDA DANTAS BARBOSA** 

> PESCONI Nascimento 20/10/1969

VÁLIDO SOMENTE COM COMPROVANTE DE IDENTIFICAÇÃO