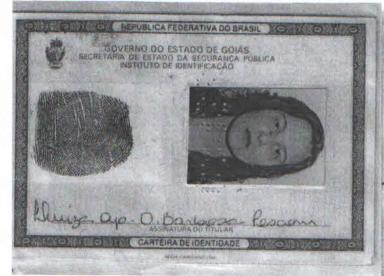

COMPROVANTE DE INSCRIÇÃO

Número 549.168.281-00

Nome **LUIZA APARECIDA DANTAS BARBOSA** 

> PESCONI Nascimento 20/10/1969

VÁLIDO SOMENTE COM COMPROVANTE DE IDENTIFICAÇÃO